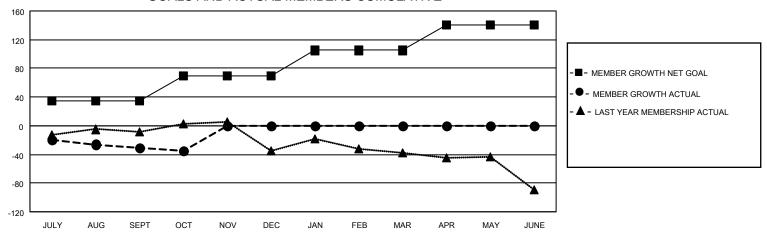

## MONTHLY MEMBERSHIP PROGRESS REPORT

LOCATION TEXAS District 2 A2 Results as of: 10/31/2020

| Clubs         |               |             |               | Members               |                        |                         |                                                    |  |
|---------------|---------------|-------------|---------------|-----------------------|------------------------|-------------------------|----------------------------------------------------|--|
|               | RESULTS FOR   | R 2020-2021 |               | RESULTS FOR 2020-2021 |                        |                         |                                                    |  |
| QUARTER       | NEW CLUB GOAL | NEW CLUBS   | DROPPED CLUBS | QUARTER MEMB          | BER GROWTH NET<br>GOAL | MEMBER GROWTH<br>ACTUAL | DROPPED<br>MEMBERS ACTUAL<br>(including transfers) |  |
| JULY/AUG/SEPT | 0             | 0           | 0             | JULY/AUG/SEPT         | 35                     | 11                      | 39                                                 |  |
| OCT/NOV/DEC   | 0             | 0           | 0             | OCT/NOV/DEC           | 35                     | 6                       | 8                                                  |  |
| JAN/FEB/MAR   | 1             | 0           | 0             | JAN/FEB/MAR           | 35                     | 0                       | 0                                                  |  |
| APR/MAY/JUNE  | 1             | 0           | 0             | APR/MAY/JUNE          | 35                     | 0                       | 0                                                  |  |

## GOALS AND ACTUAL MEMBERS CUMULATIVE

| DROPPED CLUBS: 0 |    | 8 CLUBS OF 63 ADDED 1 OR MORE<br>NEW MEMBERS | GENDER DISTRIBUTION        |              |     |
|------------------|----|----------------------------------------------|----------------------------|--------------|-----|
|                  |    | NEW MEMBERS                                  | MALE                       | 975 (61.21%) |     |
|                  |    |                                              | FEMALE                     | 618 (38.79%) |     |
| DROPPED MEMBERS  |    |                                              |                            |              |     |
| DECEASED         | 11 | CLICK HERE FOR CUMULATIVE                    | TOTAL FAMILY UNIT MEMBERS  |              | 304 |
| CLUB CANCELLED   | 0  | MEMBERSHIP DATA                              | FAMILY MEMBERS PAYING HALF |              | 454 |
| OTHER            | 36 |                                              |                            |              | 154 |
| TOTAL            | 47 |                                              | 1000                       |              |     |