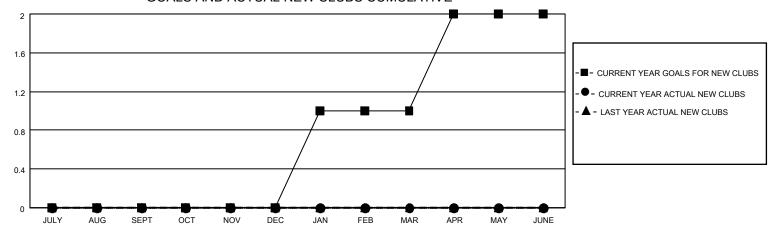

## MONTHLY MEMBERSHIP PROGRESS REPORT

LOCATION TEXAS District 2 A2 Results as of: 10/31/2020

| Clubs         |               |             |               | Members               |                        |                         |                                                    |  |
|---------------|---------------|-------------|---------------|-----------------------|------------------------|-------------------------|----------------------------------------------------|--|
|               | RESULTS FOR   | R 2020-2021 |               | RESULTS FOR 2020-2021 |                        |                         |                                                    |  |
| QUARTER       | NEW CLUB GOAL | NEW CLUBS   | DROPPED CLUBS | QUARTER MEMB          | BER GROWTH NET<br>GOAL | MEMBER GROWTH<br>ACTUAL | DROPPED<br>MEMBERS ACTUAL<br>(including transfers) |  |
| JULY/AUG/SEPT | 0             | 0           | 0             | JULY/AUG/SEPT         | 35                     | 11                      | 39                                                 |  |
| OCT/NOV/DEC   | 0             | 0           | 0             | OCT/NOV/DEC           | 35                     | 6                       | 8                                                  |  |
| JAN/FEB/MAR   | 1             | 0           | 0             | JAN/FEB/MAR           | 35                     | 0                       | 0                                                  |  |
| APR/MAY/JUNE  | 1             | 0           | 0             | APR/MAY/JUNE          | 35                     | 0                       | 0                                                  |  |

## GOALS AND ACTUAL NEW CLUBS CUMULATIVE